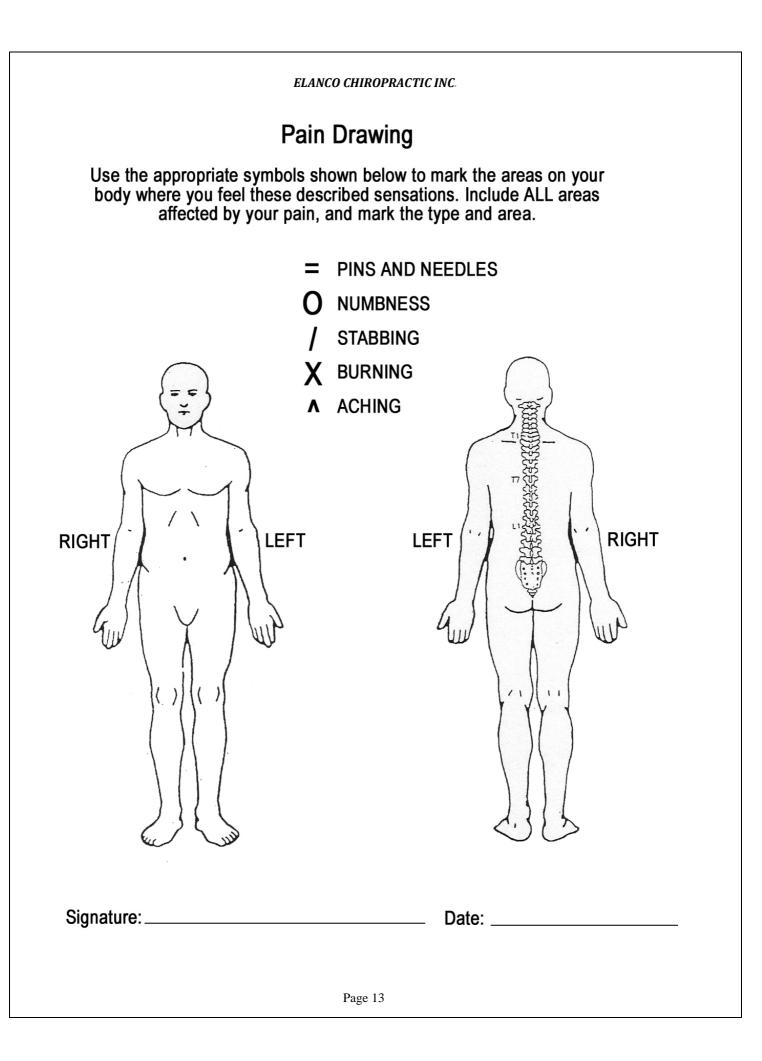

Wheel=S, Right Door=RD, Left Door=LD, Seat Frame=SF

| () Right side of the head | () Right arm   | () Right wrist | () Right knee  |
|---------------------------|----------------|----------------|----------------|
| () Right shoulder         | () Right elbow | () Right hip   | () Right ankle |
| () Left side of head      | () Left arm    | () Left wrist  | () Left knee   |
| () Left shoulder          | () Left elbow  | () Left hip    | () Left ankle  |
|                           |                |                |                |

( ) Other: Unknown Objects: \_\_\_\_\_

### **Accident History and Diagram:**

Use 1-2-3, Your vehicle =1, Other vehicle =2, Object = 3

#### Draw what happened:

History of onset (Injury) Explain in your own words what happened at the time of the accident: